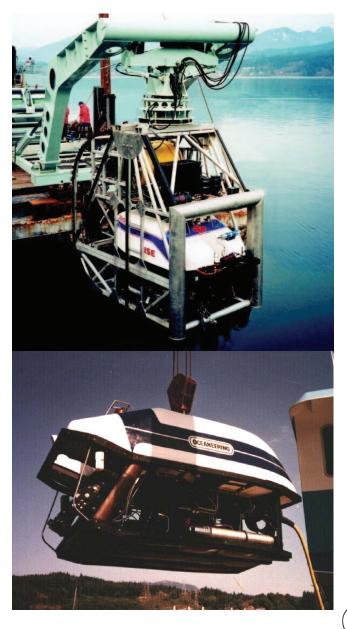

## **HYSUB 50HP Remotely Operated Vehicle**

The HYSUB 50HP is an advanced offshore oil drilling and salvage vehicle. This vehicle has been fitted with sophisticated master slave manipulators. The ISE HYSUB 50HP is used for drilling support and salvage.

| Length                | 251.5 cm                                                                                       |
|-----------------------|------------------------------------------------------------------------------------------------|
| Width                 | 142.3 cm                                                                                       |
| Height                | 147.3 cm                                                                                       |
| Weight in air         | 1723.5 kg                                                                                      |
| Payload               | 90.7 kg                                                                                        |
| Diving Depth          | 1000, 2000, 3000, 5000 m                                                                       |
| Structure             | 6061-T6 aluminum<br>with 316 stainless steel features                                          |
| Flotation             | Syntactic Foam                                                                                 |
| Variable Ballast      | Optional (Hard or Soft)                                                                        |
| Propulsion            | Electro-hydraulic<br>(50 electric HP, 6 hydraulic thrusters)                                   |
| Power<br>Requirements | 480 VAC, 3-phase, 60 Hz, 100 KW                                                                |
| Control               | ISE ACE Control System                                                                         |
| Console               | 19" Rack                                                                                       |
| Cameras (Typical)     | Colour, B&W<br>Customer's Option (2-6 extra channels)                                          |
| Sonar                 | Multi-frequency 360 degree scanning                                                            |
| Lights                | 5 LED or 250 W Halogen                                                                         |
| Manipulators          | 1 x 5 function rate and a<br>1 x 7 function SC Magnum Manipulator<br>(Optional 2 x 7 function) |